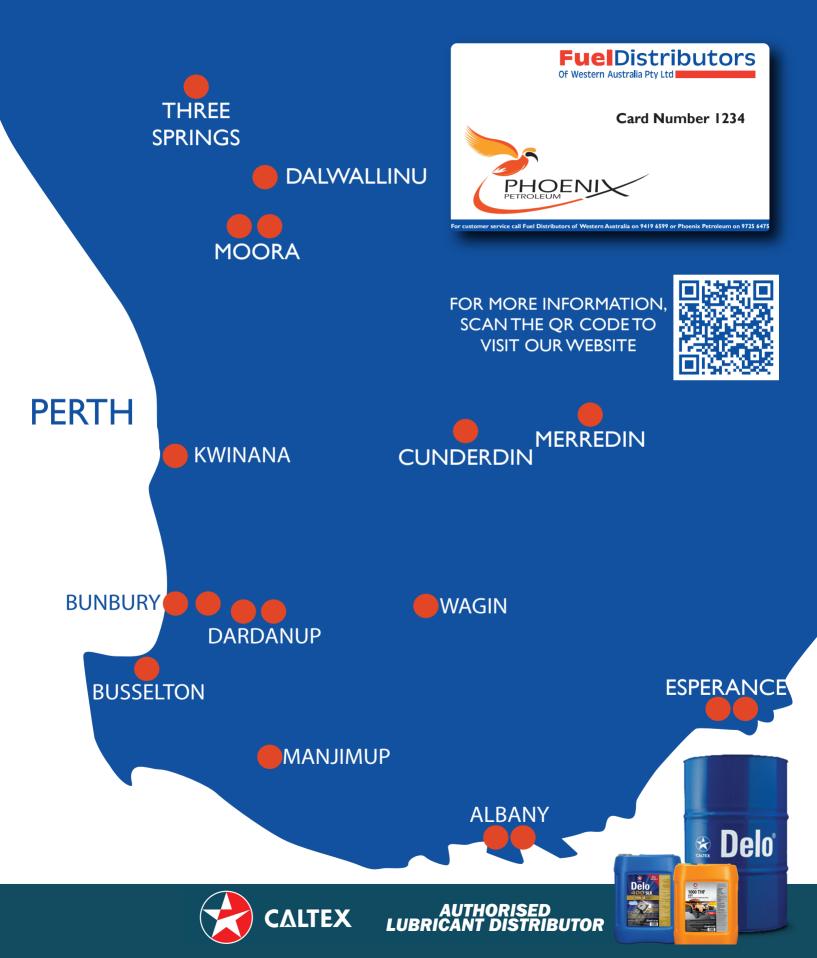

## Fill up with 18 locations across **Western Australia**

| Suburb        | Site Name                      | Address                                      | Products         | 5                 | Truck<br>Friendly | 24<br>Hours |
|---------------|--------------------------------|----------------------------------------------|------------------|-------------------|-------------------|-------------|
| Albany        | OPT                            | Behind 146 Chester Pass Road                 | Diesel           | Adblue            | ✓                 | ✓           |
| Albany        | Albany Marina<br>Service Wharf | Off Princess Royal Drive                     | Diesel           |                   | ✓                 | ✓           |
| Bunbury       | OPT                            | 16-18 Palmer Crescent, Bunbury               | Diesel           | Adblue            | ✓                 | ✓           |
| Bunbury       | Condello                       | 1475 Western Highway, Picton East            | Diesel<br>ULP    | PULP              | ✓                 | ✓           |
| Busselton     | ОРТ                            | 31 Barlee Street, Busselton                  | Diesel           | ULP<br>PULP       | <b>√</b>          | ✓           |
| Cunderdin     | OPT                            | Lundy Avenue, Cunderdin                      | Diesel<br>ULP    | PULP<br>Adblue    | <b>√</b>          | ✓           |
| Dalwallinu    | Caltex Dalwallinu & OPT        | 57-59 Johnston Street, Dalwallinu            | Diesel *<br>ULP* | PULP*             | ✓                 | ✓           |
| Dardanup      | Dardanup Truckstop             | 21 Coleman Turn, Picton                      | Diesel           | Adblue            | ✓                 | ✓           |
| Dardanup      | Dardanup Garage<br>OPT         | 11 Charlotte St, Dardanup West               | Diesel<br>ULP    | 98 Ron            | ✓                 | ✓           |
| Esperance     | Caltex Chadwick OPT            | 155 Harbour Road, Chadwick                   | Diesel*<br>ULP*  | 98 Ron*<br>Adblue | ✓                 | ✓           |
| Esperance     | Caltex Castletown              | 49 Norseman Road, Esperance                  | Diesel*<br>ULP*  | 98 Ron*           | ✓                 |             |
| Kwinana       | Truck Stop                     | Opposite Perth Motorplex,<br>Rockingham Road | Diesel           | Adblue            | ✓                 | ✓           |
| Manjimup      | Caltex Manjimup                | Lot 1 182 South West Highway,<br>Manjimup    | Diesel*<br>ULP*  | PULP*             |                   |             |
| Merredin      | Caltex Merredin & OPT          | 169 Great Eastern Highway, Merredin          | Diesel*<br>ULP*  | PULP*             | <b>√</b>          | ✓           |
| Moora         | Caltex Moora & OPT             | 65 Roberts Street, Moora                     | Diesel*<br>ULP*  | PULP*             |                   | ✓           |
| Moora         | OPT & Depot                    | 231 Roberts Street, Moora                    | Diesel           | Adblue            | <b>√</b>          | ✓           |
| Three Springs | ОРТ                            | 136-138 Railway Road, Three Springs          | Diesel           |                   | ✓                 | ✓           |
| Wagin         | Caltex Wagin                   | Corner of Arthur Reeves Road, Wagin          | Diesel*<br>ULP*  | PULP *            | ✓                 |             |
|               |                                | * TECHRON PRODUCTS                           |                  |                   |                   |             |

## USEYOUR FDWA / PHOENIX FUEL CARD AT ANY OF THE FOLLOWING LOCATIONS